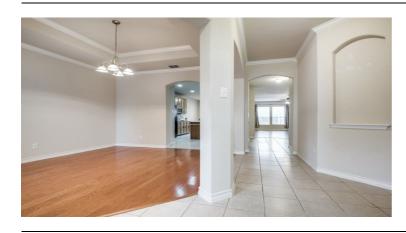

### **Description**

One-owner, one-story home in Lost Creek with no home directly behind. Awesome bamboo flooring. Coffered ceilings in master bedroom and dining room. Great kitchen w/recessed lighting, granite, tile, pull-out drawers in some cabinets. Carpet in the study & secondary bedrooms. Extra large shower off secondary bedrooms. Lots of extras, including 42 solar panels and Ruud HVAC with extra maintenance features, make for low utility costs. Great location with easy access to I-10, shopping, entertainment and more!